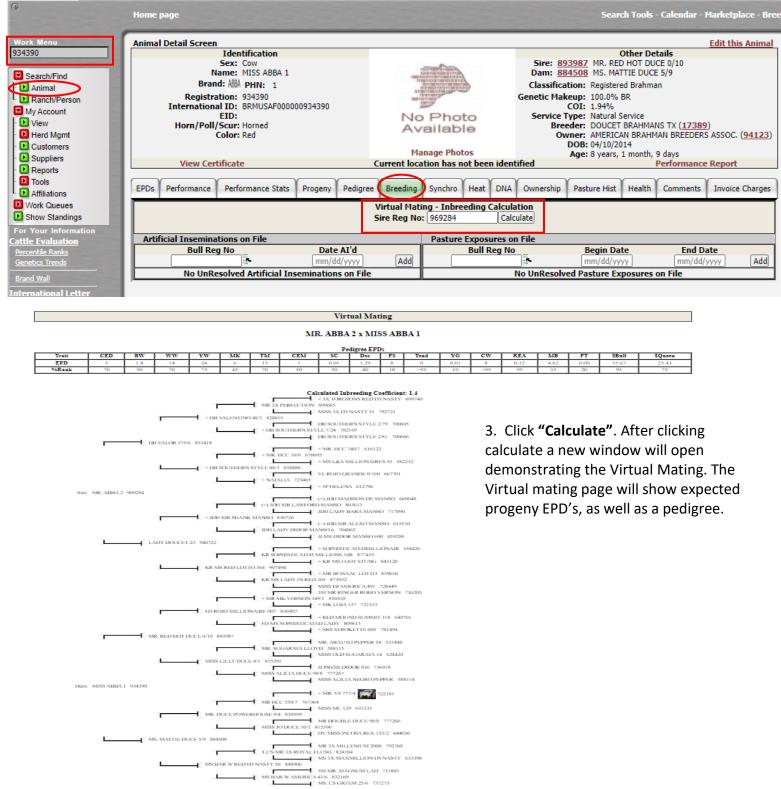

| ſ | Birth Data Entr                            |                                                                                                                                                                             |                   |         |        |              |                 |        |                 |                    |           |       |     |
|---|--------------------------------------------|-----------------------------------------------------------------------------------------------------------------------------------------------------------------------------|-------------------|---------|--------|--------------|-----------------|--------|-----------------|--------------------|-----------|-------|-----|
|   | After initial Validation, records are colo | itial Validation, records are color-coded to show the selected birth season. Each have a different color so you can easily see which calves are set to be grouped together. |                   |         |        |              |                 |        |                 |                    |           |       |     |
|   |                                            | Dam Sire Resulting All / None                                                                                                                                               |                   |         |        |              |                 |        |                 |                    |           |       |     |
|   | RegNo                                      | PHN<br>Brahman%                                                                                                                                                             | Temper            | Susp    | Teat   | Birth Date   | Service<br>Type | RegNo  | PHN<br>Brahman% | Brahman            | Register? | Brand | PHN |
|   | 934390                                     | 1                                                                                                                                                                           | <b>```</b>        | ~       | ~      | 08/01/2021   | NS v            | 969284 | 2               | Registered<br>100% | <b>~</b>  | 94123 | 123 |
|   | Delete ALL                                 |                                                                                                                                                                             |                   |         |        |              |                 |        |                 |                    |           |       |     |
|   | Add row Validate Commit                    | to Registry                                                                                                                                                                 | •                 |         |        |              |                 |        |                 |                    |           |       |     |
|   | Registration Rules (begins on pag          | e 8) - F-1                                                                                                                                                                  | Rules - Brahman I | nerd In | prover | nent Records |                 |        |                 |                    |           |       |     |
|   |                                            |                                                                                                                                                                             |                   |         |        |              |                 |        |                 |                    |           |       |     |