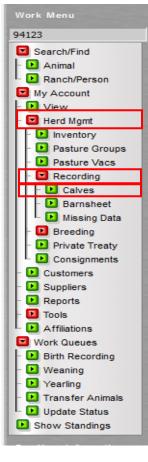

## How To: Registration of calves

- 1. Login and click "Herd Mgmt" located in the work menu on the left side of the screen.
- 2. Click "Recording"
- 3. Click "Calves"
- 4. Input how many calves you would like to register at that time.
- 5. Once in the registration/birth data screen, start inputting the information for your new registrations. (refer to the *BHIR link* for data entry explanations)
- 6. Once the information has been filled in, click **"Validate"** which will check for any errors in the registrations (if any they will be highlighted in red and it will give an explanation)
- 7. If no errors come up, click **"Commit to Registry."** You will be redirected to a summary where you will get a registration number for each successfully registered animal.