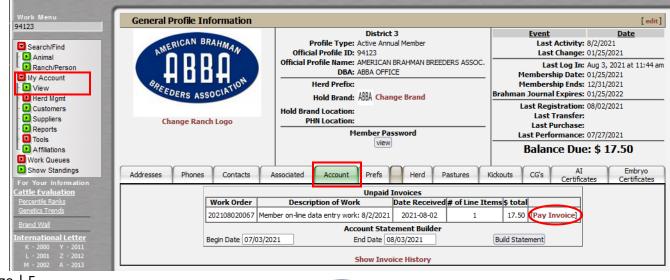

## How To: Transfer animals online

- 1. Click "My Account" then click "View" located in the Work Menu on the left side of the screen.
- 2. Click the **"Herd"** tab and then **"All"** on the General Profile Information screen. This will show all of your current active animals.
- 3. Click **"Transfer"** under options. After clicking transfer it will change the wording from "Transfer" to "Queued." This indicates that the transfers have been put in a "Transfer Animals" work queue. You can transfer as many as you want.

| Work Menu<br>94123                     | Gene                           | eral Pr                  | ofile 1 | Informa      | tion        |                                                         |               |               |         |        |            |            |                                     |                                      |                    | [ e          | dit] |  |
|----------------------------------------|--------------------------------|--------------------------|---------|--------------|-------------|---------------------------------------------------------|---------------|---------------|---------|--------|------------|------------|-------------------------------------|--------------------------------------|--------------------|--------------|------|--|
| 54125                                  |                                |                          |         |              |             |                                                         |               | Distr         |         |        |            |            |                                     | Event                                |                    | Date         |      |  |
| Search/Find                            |                                | MER                      | ICAN    | BRAHMA       |             |                                                         | ofile Type: A |               | nnual I | Member |            |            | Last Activity: 8/2/2021             |                                      |                    |              |      |  |
| - D Animal                             |                                | AM                       |         |              | <i>*</i>    |                                                         | Profile ID: 9 |               |         |        |            |            | Last Change: 01/25/2021             |                                      |                    |              |      |  |
| Ranch/Person                           |                                |                          | Ш       | <b>U</b> I I |             | Official Profile Name: AMERICAN BRAHMAN BREEDERS ASSOC. |               |               |         |        |            |            |                                     | Last Log In: Aug 3, 2021 at 11:44 am |                    |              |      |  |
| My Account                             |                                |                          |         |              | ~           | DBA: ABBA OFFICE                                        |               |               |         |        |            |            |                                     |                                      | <b>p Date:</b> 01/ |              |      |  |
| - D View                               |                                | REED                     | _       | SSOCIAT      | 01          | Herd Prefix:                                            |               |               |         |        |            |            |                                     |                                      | p Ends: 12/        |              |      |  |
| - D Herd Mgmt                          |                                | ED                       | ERS A   | SSOCIA       |             | 1                                                       | lold Brand: A | 3BA <b>ch</b> | ange    | Brand  |            | B          | Brahman Journal Expires: 01/25/2022 |                                      |                    |              |      |  |
| - D Customers                          |                                |                          |         |              |             | Hold Bran                                               | d Location:   |               |         |        |            |            | Last Registration: 08/02/2021       |                                      |                    |              |      |  |
| - D Suppliers                          |                                | Cha                      | nge Ra  | nch Logo     |             |                                                         | N Location:   |               |         |        |            |            |                                     | Last Tr                              |                    |              |      |  |
| - D Reports                            |                                | Change Ranch Logo        |         |              |             |                                                         | Mei           | nherl         | Passw   | ord    |            |            |                                     | Last Pu                              |                    | 27/2024      |      |  |
| - D Tools                              |                                |                          |         |              |             |                                                         | 110           | _             |         |        |            | -          |                                     |                                      | mance: 07/         | ,            |      |  |
| L D Affiliations                       |                                |                          |         | view         |             |                                                         |               |               |         |        |            |            | Balance Due: \$ 17.50               |                                      |                    |              |      |  |
| Work Queues                            |                                |                          |         |              |             |                                                         |               |               |         |        | _          |            |                                     |                                      |                    |              |      |  |
| Birth Recording                        | Address                        | ses                      | Phone   | S Con        | tacts As    |                                                         |               |               |         |        |            |            |                                     | AI                                   | Embryo             |              |      |  |
| - 🕑 Weaning                            |                                |                          | _       |              |             |                                                         |               |               |         |        |            |            | Rickouts CG's Certificates Cer      |                                      |                    |              | 2S   |  |
| P Yearling                             |                                |                          | 1       |              | Bu          | 1                                                       | 1             |               |         |        | Females    | 1          |                                     |                                      | 1                  |              |      |  |
| Transfer Animals                       |                                |                          | Quick S | Sire List Br | eeding Ye   | arling We                                               | aned Pre-W    | ean           | Breedi  | ng 🛛 ١ | rearling W | /eaned   I | Pre-Wea                             | n On Hol                             | d For Sa           | e Legacy     |      |  |
| Update Status     Show Standings       | 5 Anim                         | als                      |         |              |             |                                                         |               |               |         |        |            |            |                                     |                                      |                    | PRDIT        |      |  |
| For Your Information                   | Season                         |                          | PHN     | Reg #        | Name        | Born                                                    | Wean          | Yea           | r Scan  | DNA    |            |            |                                     | Options                              |                    |              |      |  |
| Cattle Evaluation                      |                                | ABBA                     | 1       | 934390       | MISS ABBA 1 | 4/10/1                                                  | 4             |               |         |        | View       | / E        | Edit                                | Transfer                             | Dispose            | Not For Sale |      |  |
| Percentile Ranks                       |                                | ADDA                     | -       | 000004       |             | 0/24/4                                                  | _             |               |         |        | View       |            | dit                                 | Transfer                             | Disease            | Not For Sale |      |  |
| Genetics Trends                        |                                | ABBA 2 969284 MR. ABBA 2 |         |              | 8/24/1      | /  U                                                    |               |               |         | View   |            |            | ranster                             | Dispose                              | Not Por Sale       | _ I          |      |  |
| Brand Wall                             | F ABBA 3 1025682 MISS ABBA 3   |                          |         | 11/5/1       | 9 4/1/20    |                                                         |               |               | View    | E      | Edit       | Queued     | Dispose                             | Not For Sale                         |                    |              |      |  |
| International Letter                   | F ABBA 04 1026198 MISS ABBA 04 |                          |         | 11/6/2       | •           |                                                         |               |               | View    | E      | Edit       | Queued     | Dispose                             | Not For Sale                         |                    |              |      |  |
| K - 2000 Y - 2011<br>L - 2001 Z - 2012 | F ABBA 123 1032861 123         |                          |         | 8/1/2        | too young   |                                                         |               |               | View    | E      | Edit       | Transfer   | Dispose                             | Not For Sale                         |                    |              |      |  |

- 4. Click "Work Queues" located in the Work Menu on the left side of the screen.
- 5. Click "Transfer Animals" which will redirect you to the Animal Transfer Entry Form
- 6. If all animals are being transferred to the same person, you can fill out the first row and click **"Validate All".**
- 7. If they are going to different buyers you can enter the buyer's "*ABBA number*" and the "*Transfer Date*" for each individual animal and "Validate"
- 8. Once all info is inputted, click validate then "Continue."