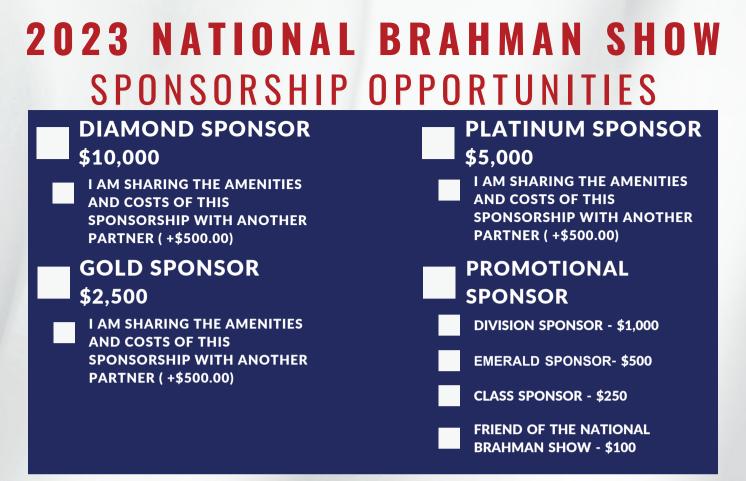

# **2023 NATIONAL BRAHMAN SHOW** SPONSORSHIP OPPORTUNITIES

#### DIAMOND SPONSOR -\$10,000

Two sponsor tables (10 places per table) at Welcome Dinner Promotional booth (10x10) at Welcome Dinner Large (10 x 5) banner placement in main show arena (banner will be provided by ABBA) One year sponsor listing on the National Brahman Show page on the ABBA website Logo printed in official show program Introduction at Welcome Dinner

## PLATINUM SPONSOR -\$5,000

Sponsor table (10 places) at Welcome Dinner Banner (10 x 5) placement in main show arena (banner will be provided by ABBA)
One year sponsor listing on the National
Brahman Show page on the ABBA website Logo printed in official show program

#### **GOLD SPONSOR - \$2,500**

Sponsor table (6 places) at Welcome Dinner Banner (10 x 5) placement in main show arena (banner will be provided by ABBA) One year sponsor listing on the National Brahman Show page on the ABBA website Logo printed in official show program

## SHARE YOUR PARTNERSHIP

For an additional \$500, Diamond, Platinum, and Gold Sponsors can share the sponsorship with others

### SILVER/DIVISION SPONSOR -\$1,000

Banner placement in main show arena Name and logo printed in the official show program

## RUBY/CLASS SPONSOR -\$250

Sponsor name and logo placed in official show program Sponsorship of class announced as class begins and after placing

#### **EMERALD SPONSOR - \$500**

Sponsor table (seating for 4) at Welcome Dinner Recognition during Welcome Dinner Opening Ceremonies Name and logo printed in the official show program

## FRIENDS OF THE NATIONAL BRAHMAN SHOW/BRONZE SPONSOR - \$100

Name printed in the National Brahman Show Program.

P.O. BOX 3249. BRYAN, TEXAS 77805 979.485.5528 | BRAHMAN.ORG

\*PLEASE CHECK A BOX ABOVE TO SELECT WHICH LEVEL OF SPONSORSHIP YOU WOULD LIKE TO CHOOSE