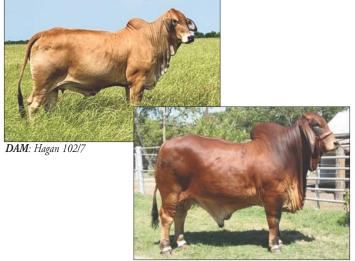

#### RARE GENETIC PACKAGE WITH INFINITE VALUE!

Houston Munson is a first-time consigner to the International Brahman Sale, but he and his family are known across the breed for their reputable show career, and legendary Brahman success. This extremely unique and valuable genetic package pulled from the heart of Munson's herd offers a bred recipient carrying a female pregnancy to the one of the most elite Red Brahman sires, +SRS MR. PASCO 812. As one of the world's most soughtafter Red Brahman sires, Pasco 812 is a Vanguard sire proven for producing

D: S: 1.5 RW 2.6 W/W/ 36 19 59 9 6 REA 0.05 0.8 MARB 4.78 15.14

cattle with sound structure, extra power, noteworthy breed character, and that Swaner Brahmans style that delivers both show ring and pasture standouts. He has produced a record of Champions including the National and International Champion, +CT Lady Pasco 1/13, who was also named the Champion of the World for Troy Thibodeaux, Owner of Circle T Cattle. Pasco 812 also sired the high-selling female from the 2020 International Sale, Miss HC Hope 117/9, from Herzog Cattle and his semen brought \$11,000/straw the only time it was ever offered in a public auction. The value of this offering increases when you study the maternal side of the pedigree with a dam who is an incredible, young female from the Munson herd, Hagen 102/7. She is built by a stacked

pedigree of iconic breed sires on both sides including +Mr V8 380/6 "The Machine," (+) JDH Karu Manso 800, (+) JDH Sir Liberty Manso 847/5, (+) JDH Dakota Manso 599, and (+) JDH Charley Manso 590/6. The bottom-side of this youthful donor's pedigree is the reason Munson's purchased her from Britt Larson and incorporated her into their program. Hagan 102/7 goes back to the notable +MS Claydesta 203-807US cow family that is arguably one of the best to ever graze the pastures at V8 Ranch. The Claydesta cow family has produced 11 Registered of Renown Females, three Registered of Renown Bulls, 19 direct sons, and 33 direct daughters for V8 Ranch. Miss V8 208/6 is the maternal granddam of Hagan 102/7 who produced +Mr V8 442/6, and she stems from +Miss V8 188/5 who holds a special place in the hearts of many in Gonzales, Texas. +Miss V8 188/5 is one of only two cows at V8 Ranch to produce multiple International Champion females including the 2002 International Champion Female, Miss V8 831/5, exhibited by Erin Hyman and the 2007 International Champion Female, +Miss V8 464/6, exhibited by Cotton Munson who was named the 2008 World Brahman Congress Champion for V8 Ranch and Carlos Lee. The depth and DNA of this offering doesn't get more valuable and this offering is rare. Don't miss out on these storied genetics because it might be the only time they're ever offered!