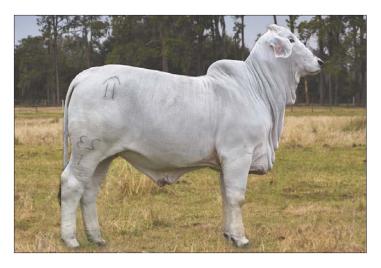

#### MISS HMC POLLED 170/1

ABBA# 1038107

170/1

06.09.2021 | Open Heifer

MR, V8 733/7 (P) MR. HMC POLLED 44/1 (P) LMC POLLED PICOSA 139/5 (P)

MR. V8 279/7 (P) MISS HMC POLLED 73/1 (P)

LMC POLLED CARLA 149/5 (S)

Every year we offer our very best in this prestigious sale, and this year is one that we are very excited for. Miss HMC Polled 170/1 (PP) is a HOMOZY-GOUS POLLED female, meaning that 100% of her calf crop will be polled regardless of what you breed her to! We know this trait is extremely important from a breeding standpoint, and 170/1 offers so much more. She is an extremely thick made female with a lot of bone, depth of rib and foot size. We love how she carries her head, the feminine extension of her neck, and her level top line

BW 2.7 ww 20 YW 39 MILK 5 REA 0.11 MARB -1.7

behind her perfectly placed hump. She is out of our very own Mr. HMC Polled 44/1 (P) "Magnum" who recently ranked as the #3 polled grey herd sire with the most registered progeny in 2021. His Australian exclusive semen rights was purchased by Crown JA Brahmans from Queensland, Australia and we are excited to see his calves hitting the ground and making an impact over there soon! The dam to 170/1 is Miss HMC Polled 73/1 (P) "Jenny" who is a favorite at our ranch because of the loads of natural muscle she has and her extremely level top line. We IVF aspirated 73/1 at just 12 months of age, and she produced several world class females, one being Miss HMC Polled 145/1, who can be seen on our show-string. We aspirated 73/1 again at 16 months of age resulting in this outstanding homozygous polled female, and she is now heavy bred proving her fertility and productivity as an embryo donor and natural breeder. Last but not least, Miss HMC Polled 170/1 (PP) is extremely docile, ranking in the top 5% of the breed for docility, she is halter broke, ready for the shows and to make an progressive impact on your breeding program!