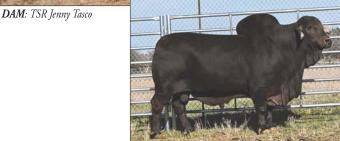

#### THREE CONVENTIONAL EMBRYOS

Selling one package of Red embroys.

JME MR SUVA CRAT 225 (POLLED) CSCC MR. SUVA DIDOR 163 NEGRO 626 + JME MS MANSO 7 (P) MR +S POLLED NEGRO 626

+ LADY H LISA MANSO 947/7

JDH RODRIGO MANSO TSR JENNY TASCO

MISS FAULK FARMS 183/6

+ MR H MADDOX MANSO 684 SNS MISS KARU DIDOR 95 JDH RIGBY MANSO

JHN SILVER STAR JDH FEDERAL MANSO MS. MCK FAULK FARMS

With as much excitement and attention that Mr. MCC Polled Smoke (P) recently brought to the Brahman world, we thought no further but to offer full-sib embryos for this prestigious International sale. TSR Jenny Tasco 89/5 has become one of our top donors with her first progeny being that in itself Mr. MCC Polled Smoke and a full sister that might be just as good. She is a easy keeper, has a terrific udder and most importantly a consistent breeder year in and year out. 89/5 is sired by JDH Rodrigo Manso who has produced the best cows in our Mowata herd. 89/5 is a granddaughter to the great JDH Madison de Manso.