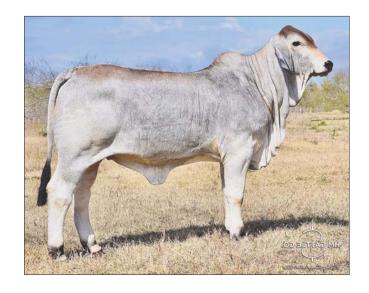

#### MISS SNS NAOMI 68/I

ABBA# 1037504 68/1

(+) IDH WOODSON DE MANSO MR SNS MIGHTY MOUSE 295/6

+ JDH LADY MIFFANY MANSO

JDH MR MANSO 49/6 MISS SNS NINA 911/7 MISS SNS BRINLEY 657/3 06.07.2021 | Open Heifer

(+) IDH MR WOODMAN MANSO JDH LADY IRMA MANSO + JDH MR ELMO MANSO

+ JDH LADY SANDY MANSO JDH BOOGALU MANSO 266/5 JDH LADY MANSO 346/4 (+) JDH KARU MANSO 800 MISS RB 789/5

There's always one female born that makes you squirm thinking about her leaving the ranch and Naomi fits that bill. Naomi is outstanding in her physical make-up and to top it off, she ranks in the top fifteenth percentile for yearling weight and weaning weight. Naomi sells docile, halter broke, and would make an ideal project for a young junior. The first thing that grabs my attention when studying Naomi is her expressive stifle, heavy muscled quarter, straight topline, and structural correctness. Even with those strong features, she doesn't give anything up as far as femininity and style. Study her video and you'll really appreci-

BW 2.7 ww 31 ΥW 52 MILK 5 **REA** 0.37 MARB 4.65

ate her length and extension throughout body. Naomi travels very well and carries all that mass and power gracefully. She is sired by the 2018 Reserve National Champion, Mighty Mouse and out a daughter from the popular JDH Mr. Manso 49/6. That popular daughter from JDH 49/6 also produced our top selling bull in last year's bull sale. We can't say enough about the promise this young female possesses and undoubtedly bright future she will bring to her new owner. She's worth the money, folks.