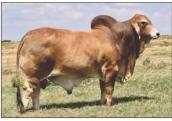

#### MISS SNS NAOMI 68/I

ABBA# 1037504 68/1

(+) IDH WOODSON DE MANSO MR SNS MIGHTY MOUSE 295/6

+ JDH LADY MIFFANY MANSO

JDH MR MANSO 49/6 MISS SNS NINA 911/7 MISS SNS BRINLEY 657/3 06.07.2021 | Open Heifer

(+) IDH MR WOODMAN MANSO JDH LADY IRMA MANSO + JDH MR ELMO MANSO

+ JDH LADY SANDY MANSO JDH BOOGALU MANSO 266/5 JDH LADY MANSO 346/4 (+) JDH KARU MANSO 800 MISS RB 789/5

There's always one female born that makes you squirm thinking about her leaving the ranch and Naomi fits that bill. Naomi is outstanding in her physical make-up and to top it off, she ranks in the top fifteenth percentile for yearling weight and weaning weight. Naomi sells docile, halter broke, and would make an ideal project for a young junior. The first thing that grabs my attention when studying Naomi is her expressive stifle, heavy muscled quarter, straight topline, and structural correctness. Even with those strong features, she doesn't give anything up as far as femininity and style. Study her video and you'll really appreci-

BW 2.7 ww 31 ΥW 52 MILK 5 **REA** 0.37 MARB 4.65

ate her length and extension throughout body. Naomi travels very well and carries all that mass and power gracefully. She is sired by the 2018 Reserve National Champion, Mighty Mouse and out a daughter from the popular JDH Mr. Manso 49/6. That popular daughter from JDH 49/6 also produced our top selling bull in last year's bull sale. We can't say enough about the promise this young female possesses and undoubtedly bright future she will bring to her new owner. She's worth the money, folks.

DAM: Miss SCC Mandy 183/8

SIRE: LMC LN Polled Pappo 136/6

Miss SCC Schultes Matilda 186/8, a full sister to the dam Schultes Mandy 183/8.

Kaysee Schulte | 979.421.2365