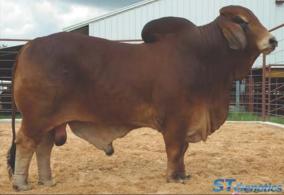

#### RARE GENETIC PACKAGE WITH INFINITE VALUE!

Houston Munson is a first-time consigner to the International Brahman Sale, but he and his family are known across the breed for their reputable show career, and legendary Brahman success. This extremely unique and valuable genetic package pulled from the heart of Munson's herd offers a bred recipient carrying a female pregnancy to the one of the most elite Red Brahman sires, +SRS MR. PASCO 812. As one of the world's most soughtafter Red Brahman sires, Pasco 812 is a Vanguard sire proven for producing

D: S: 1.5 RW 2.6 W/W/ 36 19 59 9 6 REA 0.05 0.8 MARB 4.78 15.14

cattle with sound structure, extra power, noteworthy breed character, and that Swaner Brahmans style that delivers both show ring and pasture standouts. He has produced a record of Champions including the National and International Champion, +CT Lady Pasco 1/13, who was also named the Champion of the World for Troy Thibodeaux, Owner of Circle T Cattle. Pasco 812 also sired the high-selling female from the 2020 International Sale, Miss HC Hope 117/9, from Herzog Cattle and his semen brought \$11,000/straw the only time it was ever offered in a public auction. The value of this offering increases when you study the maternal side of the pedigree with a dam who is an incredible, young female from the Munson herd, Hagen 102/7. She is built by a stacked

pedigree of iconic breed sires on both sides including +Mr V8 380/6 "The Machine," (+) JDH Karu Manso 800, (+) JDH Sir Liberty Manso 847/5, (+) JDH Dakota Manso 599, and (+) JDH Charley Manso 590/6. The bottom-side of this youthful donor's pedigree is the reason Munson's purchased her from Britt Larson and incorporated her into their program. Hagan 102/7 goes back to the notable +MS Claydesta 203-807US cow family that is arguably one of the best to ever graze the pastures at V8 Ranch. The Claydesta cow family has produced 11 Registered of Renown Females, three Registered of Renown Bulls, 19 direct sons, and 33 direct daughters for V8 Ranch. Miss V8 208/6 is the maternal granddam of Hagan 102/7 who produced +Mr V8 442/6, and she stems from +Miss V8 188/5 who holds a special place in the hearts of many in Gonzales, Texas. +Miss V8 188/5 is one of only two cows at V8 Ranch to produce multiple International Champion females including the 2002 International Champion Female, Miss V8 831/5, exhibited by Erin Hyman and the 2007 International Champion Female, +Miss V8 464/6, exhibited by Cotton Munson who was named the 2008 World Brahman Congress Champion for V8 Ranch and Carlos Lee. The depth and DNA of this offering doesn't get more valuable and this offering is rare. Don't miss out on these storied genetics because it might be the only time they're ever offered!