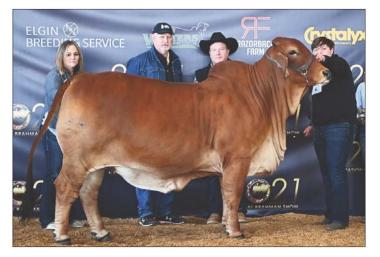

#### HOUSTON, WE HAVE A PHENOMENAL FEMALE!

Herzog Cattle is built by tradition, bred for consistency, and born to standout. The Herzog family prides themselves in producing Brahman cattle who display unparalleled style, unrivaled structural integrity, and unmatched industry quality. Herzog Cattle bred the high-selling female in the 2020 International Brahman Sale, and now they're back in 2022 with another phenomenal female whose pedigree will leave your heart racing. MISS HC FAITH 151/1 is the first calf to hit the ground at Herzog Cattle sired by the 2020 National Champion Red Bull and 2021 International Grand Champion Red Bull, Mr. CBR "CUT-

TER" 667/8. Cutter has generated tons of excited throughout the Brahman breed and across the globe for his extraordinary power, unique balance, massive volume, and undeniable sound stride. He continues to gain popularity as a one-of-a-kind Red Brahman sire who offers an elite presence and distinguished pedigree sired by the globally known +MR WCC MAXIMUS ROJO 82/4. Cutter stems from a female who was the 2012 National Champion Gray Female and Junior National Grand Champion Gray Female, + MISS CBR VIVA 491/0, who goes back to +MR H MADDOX MANSO 684 and arguably one of the greatest Gray Brahman females of all time, MISS CBR "JUICY COUTURE" 422/7. Juicy remains the only Brahman female to win Reserve Supreme Champion Female at the San Antonio Livestock Show and Rodeo in 2009 and holds one of the most legendary show

Consigned by HERZOG CATTLE SIRE: Mr. CBR 667/8

DAM: Miss WCC-6W "Harper" 278/7

Natalie Herzog | 254.379.0127 | nherzog@hot.rr.com

careers in the state of Texas. MISS HC FAITH 151/1 becomes even more intriguing when you study the maternal side of her pedigree from a dam who was the 2019 Reserve Grand Champion International Red Female, MISS WCC-6W "HARPER" 278/7. Harper is from the highly respected and proven 3X-HK MR. 966 "PARALLEL" and her dam, +MISS WCC GOSSIP GIRL 55/2, is a full sister to Maximus and the 2014 National Champion Red Female. Faith has 25 Register of Renown animals, five Vanguard Sires, two Vanguard Cows, and one Maternal Merit in her pedigree on the ABBA website. This fresh, feminine, extremely docile show heifer prospect is built by tradition, bred for consistency, and born to standout. She combines a picturesque presence and legendary genetic profile that will garner success in the show ring, and as a donor for generations to come. It is hard for the Herzog's to let go of such a tremendous female, which is why they would like to retain two IVF's. The individual who ends up with this heifer will be adding rare Brahman value and a legacy of Champions to their herd. There is no greater asset to success than FAITH.