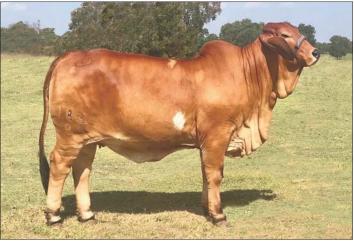

#### MISS HC FAITH 151/1

ABBA# 1037398

151/1

05.05.2021 | Open Heifer

MR. CBR 667/8

+ MR WCC MAXIMUS ROJO 82/4

+ MISS CBR VIVA 491/0

3X-HK MR. 966 MISS WCC-6W 278/7

#### HOUSTON, WE HAVE A PHENOMENAL FEMALE!

Herzog Cattle is built by tradition, bred for consistency, and born to standout. The Herzog family prides themselves in producing Brahman cattle who display unparalleled style, unrivaled structural integrity, and unmatched industry quality. Herzog Cattle bred the high-selling female in the 2020 International Brahman Sale, and now they're back in 2022 with another phenomenal female whose pedigree will leave your heart racing. MISS HC FAITH 151/1 is the first calf to hit the ground at Herzog Cattle sired by the 2020 National Champion Red Bull and 2021 International Grand Champion Red Bull, Mr. CBR "CUT-

TER" 667/8. Cutter has generated tons of excited throughout the Brahman breed and across the globe for his extraordinary power, unique balance, massive volume, and undeniable sound stride. He continues to gain popularity as a one-of-a-kind Red Brahman sire who offers an elite presence and distinguished pedigree sired by the globally known +MR WCC MAXIMUS ROJO 82/4. Cutter stems from a female who was the 2012 National Champion Gray Female and Junior National Grand Champion Gray Female, + MISS CBR VIVA 491/0, who goes back to +MR H MADDOX MANSO 684 and arguably one of the greatest Gray Brahman females of all time, MISS CBR "JUICY COUTURE" 422/7. Juicy remains the only Brahman female to win Reserve Supreme Champion Female at the San Antonio Livestock Show and Rodeo in 2009 and holds one of the most legendary show

Consigned by HERZOG CATTLE SIRE: Mr. CBR 667/8

DAM: Miss WCC-6W "Harper" 278/7

Natalie Herzog | 254.379.0127 | nherzog@hot.rr.com

careers in the state of Texas. MISS HC FAITH 151/1 becomes even more intriguing when you study the maternal side of her pedigree from a dam who was the 2019 Reserve Grand Champion International Red Female, MISS WCC-6W "HARPER" 278/7. Harper is from the highly respected and proven 3X-HK MR. 966 "PARALLEL" and her dam, +MISS WCC GOSSIP GIRL 55/2, is a full sister to Maximus and the 2014 National Champion Red Female. Faith has 25 Register of Renown animals, five Vanguard Sires, two Vanguard Cows, and one Maternal Merit in her pedigree on the ABBA website. This fresh, feminine, extremely docile show heifer prospect is built by tradition, bred for consistency, and born to standout. She combines a picturesque presence and legendary genetic profile that will garner success in the show ring, and as a donor for generations to come. It is hard for the Herzog's to let go of such a tremendous female, which is why they would like to retain two IVF's. The individual who ends up with this heifer will be adding rare Brahman value and a legacy of Champions to their herd. There is no greater asset to success than FAITH.