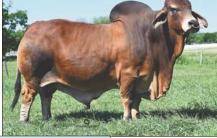

| BW   | 0.3 |
|------|-----|
| WW   | 16  |
| YW   | 28  |
| MILK | 8   |
| REA  | 0.3 |
| MARB | 7.2 |
|      |     |

who sired champions around the world and out of +Lady H Principe Sweet Manso who has produced 45 offspring with many of them being breed influencers. The dam to Sparkle is a scurred female that was purchased from HM Cattle Co. that we are now using in our IVF program. Miss HMC 36/1 (S) is by LMC Polled Madison 133/0 who has sired many of the top performers in the ABBA Bull Test, donors for a number of operations, and most notably Polled Pathfinder. As you might expect from an outstanding heifer with such superior genetics Sparkle ranks in the top 15% of the breed for both Milk & Marbling EPD's adding additional production value.