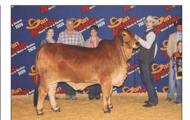

#### PCC XCITING ONE 3/1

ABBA# 1041219

3/1

06.10.2021 | Open Heifer

HK X-RAY

ARROW J MILLMARONE 925

+ MISS 3H 290

MR. V8 463/6 MISS DOUBLE A 3/150 MISS V8 351/7

RROW J MILLIONAIRE 503 BUDD'S MISS MAYRO 84/3 + HK MR. AMERICA 435/2 Z-BAR BRAZOS QUEEN 890 (+) JDH KARU MÀNSO 800 + MISS V8 209/6 (+) JDH KARU MANSO 800

+ MISS V8 663/6

If you are a progressive Red Brahman breeder and looking for a performance packed, dark red show heifer, that is backed by a proven pedigree then give PCC Xciting One 3/1 serious consideration. It is easy to appreciate the growth, eye appeal, volume, and femininity that this female offers. Not only does she have a striking look but offers an interesting pedigree. Her dam was a former show heifer who had a great career with numerous wins including being named as the Reserve Senior Champion Female at the Houston Livestock Show & Rodeo Junior Show. Study the pedigree of her dam and you see that she is double bred

BW 3.9 ww 34 YW 60 MILK 6 REA 0.46 MARB 11.81

(+)JDH Karu Manso 800 and +Mr. V8 901/4 who are two of the most influential sires in the breed and combines two of the most proven donors for V8 Ranch to include +Miss V8 663/6 and +Miss V8 209/6. As might be expected out of such a superior dam 3/1 ranks in the top 10% of the breed for Growth, 50% for Milk EPD, 25% for Ribeye Area EPD, and 2% for Marbling. The sire to 3/1 is HK Mr. X-Ray who has been one of the most widely used sires of the past two years due to the success of his progeny and genetic influence. We think PCC Xciting One 3/1 could be a big time breeding piece in the expansion and improvement of the breed. Phillip Cattle Company is retaining two aspirations to be done in the future.

# Consigned by RHR CATTLE

Ryan Robinson | 409.201.3555 | RHRCattle.com | Ryan@RHRCattle.com