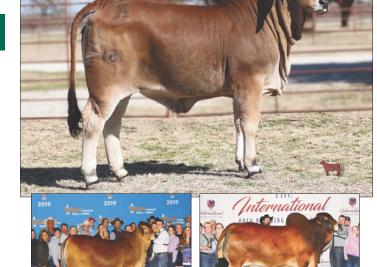

#### MISS CECELIA 1/220

ABBA# 1033984

1/220

Open Heifer 03.10.2021

+ MR WINCHESTER MAGNUM 999 + SRS MR. TROUBADOR 933 + SRS MISS LUCY 795

21ST MR 3X MAX 80/6 (ET)

MS SF 242/5

MORENO MS. LADY RAKSHA

+ HK PASSPORT + 5M MISS MAGNUM MOLLY SRS MR. RED MAX 525 + SRS MS ROSE 606

+ SOPHISTICATEDMILLIONAIR 21ST MISS VERLOTO 49/4 JDH MR MANSO 991/4

MISS FONTENOT 699

This beautiful red heifer is out of one of the Top Donor Cows from Casaray Ranch MS SF 242/5. She has produced a lot of winners in the show ring, like MR Casaray Tony 5/1, reserved Calf Champion on The Kickoff Classic 2020 and MS Casaray HG Crystal 101/00.

Her Sire +SRS Mr. Troubadour 933 who was a National & International Champion and now a proven sire with countless winners to his credit which helped place him in the ABBA Register of Renown.

BW 2.7 WW 19 YW 35 MILK 6