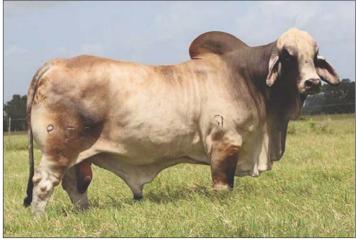

#### **REDSMITH SPARKLE MANSO 25/1**

ABBA# 1035826

04.08.2021 | Open Heifer

JDH MR. MANSO 854/4 MR H TITUS MANSO 122/7

+ LADY H PRINCIPE SWEET MA

LMC POLLED MADISON 133/0 (P) MISS HMC 36/1 (S) +S VENUS MANSO 409 (P)

(+) JDH ATLAS MANSO 328/3 + JDH LADY MANSO 953/3 #SS PRINCIPE DE SIGUACAN + LADY HERITAGE MANSO 86 + LMC LF AMBASSADOR 700/7 (P) JDH LADY TILLIE MANSO

MR. V8 1/4 (P) MISS DIAMÒND A 53/1

We are honored to be able to consign the 2022 AJBA Donation Heifer with ALL of the proceeds going to be used to support the programs and events of the American Junior Brahman Association. We dug deep and are selling a show heifer that has already been hauled and ready for any junior or progressive breeder. Redsmith Sparkle Manso 25/1 is sired by our proven herd sire co-owned with Heritage Cattle Company, Mr. H Titus Manso 122/7. This great sire has gained interest from all who have seen him due to his superior build but more importantly proven and exclusive pedigree. Titus is sired by +JDH Mr. Manso 854/4

| BW   | 0.3 |
|------|-----|
| WW   | 16  |
| YW   | 28  |
| MILK | 8   |
| REA  | 0.3 |
| MARB | 7.2 |
|      |     |

who sired champions around the world and out of +Lady H Principe Sweet Manso who has produced 45 offspring with many of them being breed influencers. The dam to Sparkle is a scurred female that was purchased from HM Cattle Co. that we are now using in our IVF program. Miss HMC 36/1 (S) is by LMC Polled Madison 133/0 who has sired many of the top performers in the ABBA Bull Test, donors for a number of operations, and most notably Polled Pathfinder. As you might expect from an outstanding heifer with such superior genetics Sparkle ranks in the top 15% of the breed for both Milk & Marbling EPD's adding additional production value.