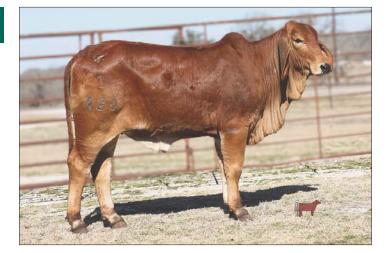

#### REDSMITH BETH MANSO 23/1

ABBA# 1035824

23/1

04.06.2021 | Open Heifer

IDH MR. MANSO 854/4 MR H TITUS MANSO 122/7

+ LADY H PRINCIPE SWEET MA

MR H MADDOX MANSO 684 LADY H LOU MANSO 17/7

JDH LADY FRENCHIE MANSO

(+) IDH ATLAS MANSO 328/3 + JDH LADY MANSO 953/3

#ŚS PRINCIPE DE SIGUACAN + LADY HERITAGE MANSO 86

+ JDH MR. MANSO 360/1 LADY HERITAGE MANSO 173

(+) IDH SIR LIBERTY MANSO JDH LADY DOMINGA MANSO

Proven Show Heifer! Redsmith Beth Manso 23/1 has enjoyed a successful show career already picking up a class win in an ABBA Approved Open Show. Not only would Beth be ideal for a junior to show over the next year but she has the pedigree and performance to be a BIG time donor. The sire to Beth is Mr. H Titus Manso 122/7 who has drawn much interest due to his superior build and proven pedigree. Beth's dam is equally as impressive because of her proven production and genetic background. Lady H Lou Manso 17/7 is one of our young donors who in addition to Beth produced our many time show winning

BW 0.5 WW 23 YW 37 MILK 5

REA 0.51 MARB 6.85

bull Redsmith Mr. Cayuga Manso 13/1. Our program focuses on cattle that fit all sectors of the industry and combine proven pedigrees, outstanding phenotypes, and breed leading performance. Beth checks all of these boxes as she has already been selected as a class winner, charts positive for the economically relevant traits of BW, WW, YW, Ribeye Area, & Marbling, and her pedigree contains six Register of Renowns and two Vanguard Sires. Don't miss this outstanding opportunity!