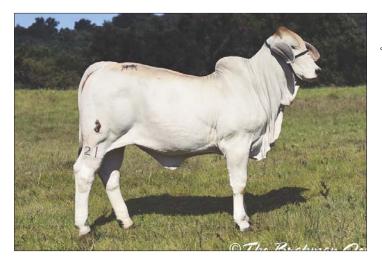

#### **REDSMITH SPARKLE MANSO 25/1**

ABBA# 1035826

04.08.2021 | Open Heifer

JDH MR. MANSO 854/4 MR H TITUS MANSO 122/7

+ LADY H PRINCIPE SWEET MA

LMC POLLED MADISON 133/0 (P) MISS HMC 36/1 (S) +S VENUS MANSO 409 (P)

(+) JDH ATLAS MANSO 328/3 + JDH LADY MANSO 953/3 #SS PRINCIPE DE SIGUACAN + LADY HERITAGE MANSO 86 + LMC LF AMBASSADOR 700/7 (P) JDH LADY TILLIE MANSO

MR. V8 1/4 (P) MISS DIAMÒND A 53/1

We are honored to be able to consign the 2022 AJBA Donation Heifer with ALL of the proceeds going to be used to support the programs and events of the American Junior Brahman Association. We dug deep and are selling a show heifer that has already been hauled and ready for any junior or progressive breeder. Redsmith Sparkle Manso 25/1 is sired by our proven herd sire co-owned with Heritage Cattle Company, Mr. H Titus Manso 122/7. This great sire has gained interest from all who have seen him due to his superior build but more importantly proven and exclusive pedigree. Titus is sired by +JDH Mr. Manso 854/4

| BW   | 0.3 |
|------|-----|
| WW   | 16  |
| YW   | 28  |
| MILK | 8   |
| REA  | 0.3 |
| MARB | 7.2 |
|      |     |

who sired champions around the world and out of +Lady H Principe Sweet Manso who has produced 45 offspring with many of them being breed influencers. The dam to Sparkle is a scurred female that was purchased from HM Cattle Co. that we are now using in our IVF program. Miss HMC 36/1 (S) is by LMC Polled Madison 133/0 who has sired many of the top performers in the ABBA Bull Test, donors for a number of operations, and most notably Polled Pathfinder. As you might expect from an outstanding heifer with such superior genetics Sparkle ranks in the top 15% of the breed for both Milk & Marbling EPD's adding additional production value.

#### Consigned by REDSMITH GENETICS

Hatch Cummings Smith, Jr | hcs@redsmithgeneticstx.com | 646.416.1774

Donation benefiting the American Junior Brahman Association