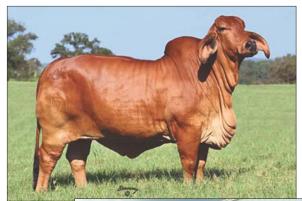

#### RARE GENETIC PACKAGE WITH INFINITE VALUE!

Houston Munson is a first-time consigner to the International Brahman Sale, but he and his family are known across the breed for their reputable show career, and legendary Brahman success. This extremely unique and valuable genetic package pulled from the heart of Munson's herd offers a bred recipient carrying a female pregnancy to the one of the most elite Red Brahman sires, +SRS MR. PASCO 812. As one of the world's most soughtafter Red Brahman sires, Pasco 812 is a Vanguard sire proven for producing

D: S: 1.5 RW 2.6 W/W/ 36 19 59 9 6 REA 0.05 0.8 MARB 4.78 15.14

cattle with sound structure, extra power, noteworthy breed character, and that Swaner Brahmans style that delivers both show ring and pasture standouts. He has produced a record of Champions including the National and International Champion, +CT Lady Pasco 1/13, who was also named the Champion of the World for Troy Thibodeaux, Owner of Circle T Cattle. Pasco 812 also sired the high-selling female from the 2020 International Sale, Miss HC Hope 117/9, from Herzog Cattle and his semen brought \$11,000/straw the only time it was ever offered in a public auction. The value of this offering increases when you study the maternal side of the pedigree with a dam who is an incredible, young female from the Munson herd, Hagen 102/7. She is built by a stacked

pedigree of iconic breed sires on both sides including +Mr V8 380/6 "The Machine," (+) JDH Karu Manso 800, (+) JDH Sir Liberty Manso 847/5, (+) JDH Dakota Manso 599, and (+) JDH Charley Manso 590/6. The bottom-side of this youthful donor's pedigree is the reason Munson's purchased her from Britt Larson and incorporated her into their program. Hagan 102/7 goes back to the notable +MS Claydesta 203-807US cow family that is arguably one of the best to ever graze the pastures at V8 Ranch. The Claydesta cow family has produced 11 Registered of Renown Females, three Registered of Renown Bulls, 19 direct sons, and 33 direct daughters for V8 Ranch. Miss V8 208/6 is the maternal granddam of Hagan 102/7 who produced +Mr V8 442/6, and she stems from +Miss V8 188/5 who holds a special place in the hearts of many in Gonzales, Texas. +Miss V8 188/5 is one of only two cows at V8 Ranch to produce multiple International Champion females including the 2002 International Champion Female, Miss V8 831/5, exhibited by Erin Hyman and the 2007 International Champion Female, +Miss V8 464/6, exhibited by Cotton Munson who was named the 2008 World Brahman Congress Champion for V8 Ranch and Carlos Lee. The depth and DNA of this offering doesn't get more valuable and this offering is rare. Don't miss out on these storied genetics because it might be the only time they're ever offered!