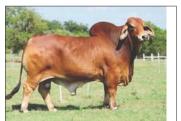

#### **SRS MISS DIVA 247**

ABBA# 1011052

09.19.2019 | Donor Female

+TJF MR. SMOKIN GUN 109/7 MORENO MR. ROCK STAR 625

+MORENO MS ASPE 34

+MR WINCHESTER MAGNUM 999 +BB LP ENCHANTED MOMENT ET +SRS MS SWEET EMOTION 735

+MR WINCHESTER MAGNUM 999 +MS JR RED LOTTO 278 MORENO MR. HERCULES 31/7 MISS LD 23/7 +HK PASSPORT 77 +5M MISS MAGNUM MOLLY 167 VL ROJO GRANDE 4/45

+SRS MS MAJESTIC 600

Most proven & freshest genetics in the breed! SRS MISS DIVA 247 has been a winning show heifer for the Swaner Family over her time in the show ring. Not only does she have the phenotype that appeals to judges but she is backed by one of the most proven and popular pedigrees in the breed. She is sired by Moreno Mr Rockstar 625 who is one of Moreno Ranches hottest sires due to the success of his progeny in the USA and globally! After a successful show career we began using Rock Star as well as sold limited semen packages on the bull. In his first calf crop he produced several class and division winners in ABBA Approved

BW 1.9 WW 21 YW 38 MILK 3 REA 0.09 MARB 3.98

Shows as well as a \$11,000 female in the National Brahman Sale. As a result of this early success Rock Star has received as much attention as any bull in our lineup. The siring ability of Rock Star should come as no surprise as both of his parents have reached the Register of Renown due to their producing ability. Following in their footsteps, Rockstar will be going into the ABBA Register of Renown this year as the highest sire of those going on to this prestigious list. Diva's Dam is BB LP Enchanted Moment 910- the 2009 National Champion Female who is now one of the top-producing donors and proudly represents Moreno Ranches long list of proven donors. Her genetics are sought after in the states and internationally around the world! Don't miss out on this unique opportunity on one of the Brahman breed's most up and coming females!