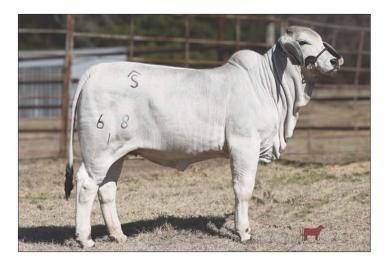

#### MISS HMC POLLED 170/1

ABBA# 1038107

170/1

06.09.2021 | Open Heifer

MR, V8 733/7 (P) MR. HMC POLLED 44/1 (P) LMC POLLED PICOSA 139/5 (P)

MR. V8 279/7 (P) MISS HMC POLLED 73/1 (P)

LMC POLLED CARLA 149/5 (S)

Every year we offer our very best in this prestigious sale, and this year is one that we are very excited for. Miss HMC Polled 170/1 (PP) is a HOMOZY-GOUS POLLED female, meaning that 100% of her calf crop will be polled regardless of what you breed her to! We know this trait is extremely important from a breeding standpoint, and 170/1 offers so much more. She is an extremely thick made female with a lot of bone, depth of rib and foot size. We love how she carries her head, the feminine extension of her neck, and her level top line

BW 2.7 ww 20 YW 39 MILK 5 REA 0.11 MARB -1.7

behind her perfectly placed hump. She is out of our very own Mr. HMC Polled 44/1 (P) "Magnum" who recently ranked as the #3 polled grey herd sire with the most registered progeny in 2021. His Australian exclusive semen rights was purchased by Crown JA Brahmans from Queensland, Australia and we are excited to see his calves hitting the ground and making an impact over there soon! The dam to 170/1 is Miss HMC Polled 73/1 (P) "Jenny" who is a favorite at our ranch because of the loads of natural muscle she has and her extremely level top line. We IVF aspirated 73/1 at just 12 months of age, and she produced several world class females, one being Miss HMC Polled 145/1, who can be seen on our show-string. We aspirated 73/1 again at 16 months of age resulting in this outstanding homozygous polled female, and she is now heavy bred proving her fertility and productivity as an embryo donor and natural breeder. Last but not least, Miss HMC Polled 170/1 (PP) is extremely docile, ranking in the top 5% of the breed for docility, she is halter broke, ready for the shows and to make an progressive impact on your breeding program!

# Consigned by HM CATTLE CO.

Hondo Martinez | 956.735.3707 | office@hmcattlecompany.com