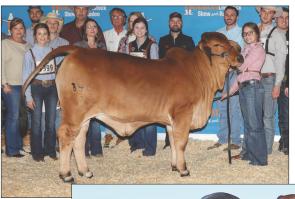

2021 International Brahman Sale Committee

ABBA# 1022134 •

120/9

10.26.2019

F JDH CHARLEY'S JAZZ 946/1 (+) JDH ATLAS MANSO 328/3 + JDH LADY MANSO 251/9

JDH MR MANSO 579/4 JDH LADY MANSO 908

**IDH LADY MANSO 247/4** 

(+) JDH MR. CHARLEY MANSO JDH LADY MANSO 76/1 JĎH MR. MANSO 627/8F JDH MISS VANESSA MANSO MR BO DIMAYRO MANSO 818 IDH LADY MANSO 625/3 JDH RANGER DE MANSO JDH LADY MANSO 196/3

BCC Lady Ellie Mae Manso 120/9 is a halter broke female that combines all the attributes we're breeding for at BCC of femininity, soundness, and power with a pedigree and performance profile to back it up. 120/9 is sired by the world-renowned Vanguard sire, (+) JDH Atlas Manso 328/3, who is known for siring the popular National Champion +JDH Mr. Manso 840 "The Graduate," +JDH Mr Manso 854/4, and countless donor females. On the bottom side, 120/9 is out of JDH Lady Manso 908 one of our top donors who produced 60 transferrable embryos on her last aspiration. The cross of (+)Atlas on JDH Mr.

BW 1.0 20.0 29.0 MILK 7.0 0.41 MARB -4.48

Manso 579/4 daughters has been a proven cross around the world. Phenotypically, you have to appreciate 120/9 for her structural correctness, muscle, rib shape, and all in a feminine package. A true donor in the making, 120/9 ranks in the top half of the breed for 10 of 14 measured traits. As the pick of our (+)Atlas calves to date, Bentke Cattle Company retains the right to two IVF aspirations on 120/9 if remaining in the United States.