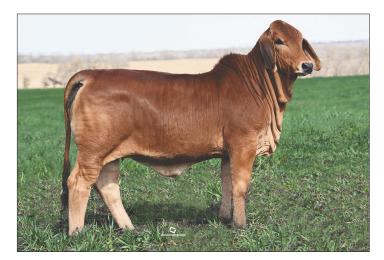

(+) JDH MR. CHARLEY MANSO JDH LADY MANSO 76/1 JĎH MR. MANSO 627/8F JDH MISS VANESSA MANSO MR BO DIMAYRO MANSO 818 IDH LADY MANSO 625/3 JDH RANGER DE MANSO JDH LADY MANSO 196/3

BCC Lady Ellie Mae Manso 120/9 is a halter broke female that combines all the attributes we're breeding for at BCC of femininity, soundness, and power with a pedigree and performance profile to back it up. 120/9 is sired by the world-renowned Vanguard sire, (+) JDH Atlas Manso 328/3, who is known for siring the popular National Champion +JDH Mr. Manso 840 "The Graduate," +JDH Mr Manso 854/4, and countless donor females. On the bottom side, 120/9 is out of JDH Lady Manso 908 one of our top donors who produced 60 transferrable embryos on her last aspiration. The cross of (+)Atlas on JDH Mr.

BW 1.0 20.0 29.0 MILK 7.0 0.41 MARB -4.48

Manso 579/4 daughters has been a proven cross around the world. Phenotypically, you have to appreciate 120/9 for her structural correctness, muscle, rib shape, and all in a feminine package. A true donor in the making, 120/9 ranks in the top half of the breed for 10 of 14 measured traits. As the pick of our (+)Atlas calves to date, Bentke Cattle Company retains the right to two IVF aspirations on 120/9 if remaining in the United States.