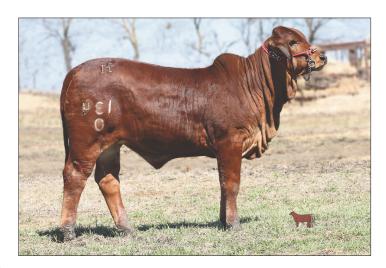

### RODRIGUEZ CATTLE SERVICES

Mauricio Rodriguez, 936-661-2150, rodriguezcattleserv@gmail.com

ABBA # 997153

307/9

07.05.2019

JDH JENE MANSO JDH TURKANA MANSO 607/6 JDH LADY MANSO 33/6

+ JDH SIR SHANK MANSO LADY H BARBIE MANSO 319/2 + LADY H MARIANA MANSO 812

JDH MR HOOKS MANSO JDH LADY NINFA MANSO JDH BOOGALU MANSO 266/5 JDH LADY MANSO 383/5 (+) JDH SIR LAWFORD MANSO JDH LADY DIDOR MANSO 6 FG MONTERREY MANSO 153/0 + JDH CARMEN ARISTO MANSO

Destined for Greatness! Mr. H Able Manso 307/9 is one of the most exciting young sires in the breed that has the components to be a breed influencer. Most appreciate the build of this young sire that is sound structured, stout made, big bodied, heavy muscled, and ideal for breed character. Due to his superior phenotype he was selected as the Reserve Grand Champion at the 2020 All American as well as division champion at a number of ABBA Open Shows. In addition to his show ring success it should be noted that Able was the Overall High Scanning (carcass ultrasound) Bull at the 2020 All American and as might

2.0 20.0 28.0 6.0 MII K 0.36

MARB 4.78

be expected ranks in the top 1/3 of the breed for REA & Marbling and in the top half of the breed for WW, YW, and Milk. Mr. H Able Manso 307/9 is one of the first calves to be sired by JDH Turkana Manso 607/6, a purchased herd sire, who has been siring winners and sale toppers for Heritage Cattle Company. The dam to Able is Lady H Barbie Manso 319/2 the 2015 Reserve National Champion, a top donor for Heritage Cattle Company, and the daughter of one of the most influential dams EVER for Heritage Cattle Company +Lady H Mariana Manso 812. Selling five straws of semen with 5 AI Certificates. Extra certificates can be purchased from Heritage Cattle Company.