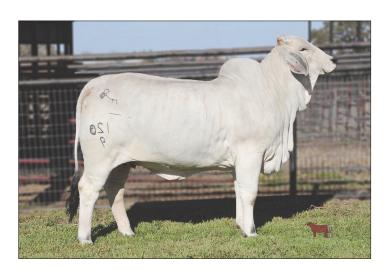

(+) JDH MR. CHARLEY MANSO JDH LADY MANSO 76/1 JĎH MR. MANSO 627/8F JDH MISS VANESSA MANSO MR BO DIMAYRO MANSO 818 IDH LADY MANSO 625/3 JDH RANGER DE MANSO JDH LADY MANSO 196/3

BCC Lady Ellie Mae Manso 120/9 is a halter broke female that combines all the attributes we're breeding for at BCC of femininity, soundness, and power with a pedigree and performance profile to back it up. 120/9 is sired by the world-renowned Vanguard sire, (+) JDH Atlas Manso 328/3, who is known for siring the popular National Champion +JDH Mr. Manso 840 "The Graduate," +JDH Mr Manso 854/4, and countless donor females. On the bottom side, 120/9 is out of JDH Lady Manso 908 one of our top donors who produced 60 transferrable embryos on her last aspiration. The cross of (+)Atlas on JDH Mr.

BW 1.0 20.0 29.0 MILK 7.0 0.41 MARB -4.48

Manso 579/4 daughters has been a proven cross around the world. Phenotypically, you have to appreciate 120/9 for her structural correctness, muscle, rib shape, and all in a feminine package. A true donor in the making, 120/9 ranks in the top half of the breed for 10 of 14 measured traits. As the pick of our (+)Atlas calves to date, Bentke Cattle Company retains the right to two IVF aspirations on 120/9 if remaining in the United States.

### BENTKE GATTLE GUMPANY

Shane Bentke, 979-451-1525, smbentke@gmail.com

ABBA # 1014867

9/70

07.03.2020

KR MR FULLEN MANSO 460 **RMC MONTE MONTSONT 3/17** + HRW MISS KATIE 72/1

+ MR WINCHESTER MAGNUM 999 MS CASARAY WINCHESTER 44/6 + FCC STROKE OF STING 410/