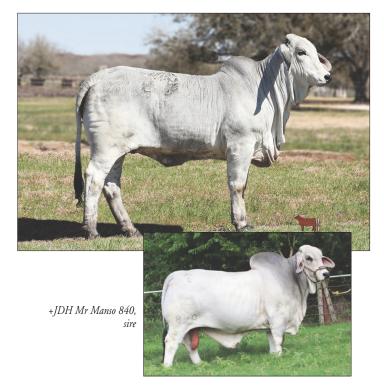

2021 International Brahman Sale Committee

ABBA# 1022134 •

120/9

10.26.2019

F JDH CHARLEY'S JAZZ 946/1 (+) JDH ATLAS MANSO 328/3 + JDH LADY MANSO 251/9

JDH MR MANSO 579/4 JDH LADY MANSO 908

**IDH LADY MANSO 247/4** 

(+) JDH MR. CHARLEY MANSO JDH LADY MANSO 76/1 JĎH MR. MANSO 627/8F JDH MISS VANESSA MANSO MR BO DIMAYRO MANSO 818 IDH LADY MANSO 625/3 JDH RANGER DE MANSO JDH LADY MANSO 196/3

BCC Lady Ellie Mae Manso 120/9 is a halter broke female that combines all the attributes we're breeding for at BCC of femininity, soundness, and power with a pedigree and performance profile to back it up. 120/9 is sired by the world-renowned Vanguard sire, (+) JDH Atlas Manso 328/3, who is known for siring the popular National Champion +JDH Mr. Manso 840 "The Graduate," +JDH Mr Manso 854/4, and countless donor females. On the bottom side, 120/9 is out of JDH Lady Manso 908 one of our top donors who produced 60 transferrable embryos on her last aspiration. The cross of (+)Atlas on JDH Mr.

BW 1.0 20.0 29.0 MILK 7.0 0.41 MARB -4.48

Manso 579/4 daughters has been a proven cross around the world. Phenotypically, you have to appreciate 120/9 for her structural correctness, muscle, rib shape, and all in a feminine package. A true donor in the making, 120/9 ranks in the top half of the breed for 10 of 14 measured traits. As the pick of our (+)Atlas calves to date, Bentke Cattle Company retains the right to two IVF aspirations on 120/9 if remaining in the United States.