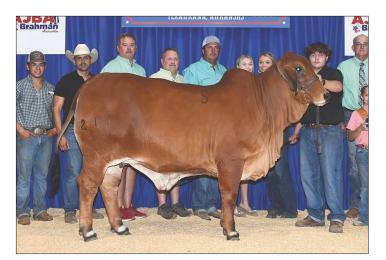

JDH MR HOOKS MANSO JDH LADY NINFA MANSO JDH BOOGALU MANSO 266/5 JDH LADY MANSO 383/5 (+) JDH SIR LAWFORD MANSO JDH LADY DIDOR MANSO 6 FG MONTERREY MANSO 153/0 + JDH CARMEN ARISTO MANSO

Destined for Greatness! Mr. H Able Manso 307/9 is one of the most exciting young sires in the breed that has the components to be a breed influencer. Most appreciate the build of this young sire that is sound structured, stout made, big bodied, heavy muscled, and ideal for breed character. Due to his superior phenotype he was selected as the Reserve Grand Champion at the 2020 All American as well as division champion at a number of ABBA Open Shows. In addition to his show ring success it should be noted that Able was the Overall High Scanning (carcass ultrasound) Bull at the 2020 All American and as might

2.0 20.0 28.0 6.0 MII K 0.36

MARB 4.78

be expected ranks in the top 1/3 of the breed for REA & Marbling and in the top half of the breed for WW, YW, and Milk. Mr. H Able Manso 307/9 is one of the first calves to be sired by JDH Turkana Manso 607/6, a purchased herd sire, who has been siring winners and sale toppers for Heritage Cattle Company. The dam to Able is Lady H Barbie Manso 319/2 the 2015 Reserve National Champion, a top donor for Heritage Cattle Company, and the daughter of one of the most influential dams EVER for Heritage Cattle Company +Lady H Mariana Manso 812. Selling five straws of semen with 5 AI Certificates. Extra certificates can be purchased from Heritage Cattle Company.