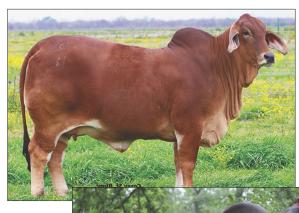

# JDH LADY MANSO 497/1

ABBA# 1013080

497/1

10.02.2019

(+) JDH ATLAS MANSO 328/3 + JDH MR MANSO 840

+ JDH LADY MANSO 953/3

JDH PECOS MANSO 28/4 JDH LADY MANSO 575 JDH LADY MANSO 864/4

+ JDH CHARLEY'S JAZZ 946/1 + JDH LADY MANSO 251/9 JDH SAGE MANSO 92/1 JDH LADY MANSO 429/1 MR. V8 532/5 JDH LADY MANSO 979/2 IDH MR MANSO 959/3 JDH LADY MANSO 287/3

> BW 4.4

MILK 5.0

MARB -0.6

20.0

34.0

0.44

JDH Lady Manso 497/1 is a gentle heifer that is backed by a proven pedigree, and ranks in the top of the breed for the essential performance traits of WW, YW, and Marbling. The beautiful dark pigmentation, depth of rib, femininity, breed character, and muscle likely attracted you to this female. As you further study her you realize that she is sired by the 2014 National Champion +JDH Mr. Manso 840 "The Graduate" who has been one of the top sires of the past three years with numerous winners to his credit in the USA and abroad. The dam to 497/1 is a regular calver and is the result of crossing one of the most maternally

oriented J.D. Hudgins sires, JDH Pecos Manso 28/4, with the 2007 Reserve National Champion Female. Take advantage of this opportunity to purchase a "keeper" heifer from J.D. Hudgins, Inc. that has the components to be a cornerstone breeding piece for any progressive operation!

J.D. Hudgins-Forgason Cattle Company is retaining an aspiration on JDH Lady Manso 497/1 to be taken after her first calf and at the buyer's convenience.

### J.D. HUDGINS, INC. — FORGASON CATTLE COMPANY

Lana Jo Stanley, 979-533-0647, forgasoncattle@jdhudgins.com