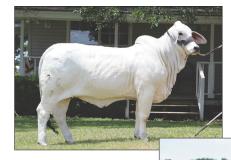

JDH MR HOOKS MANSO JDH LADY NINFA MANSO JDH BOOGALU MANSO 266/5 JDH LADY MANSO 383/5 (+) JDH SIR LAWFORD MANSO JDH LADY DIDOR MANSO 6 FG MONTERREY MANSO 153/0 + JDH CARMEN ARISTO MANSO

Destined for Greatness! Mr. H Able Manso 307/9 is one of the most exciting young sires in the breed that has the components to be a breed influencer. Most appreciate the build of this young sire that is sound structured, stout made, big bodied, heavy muscled, and ideal for breed character. Due to his superior phenotype he was selected as the Reserve Grand Champion at the 2020 All American as well as division champion at a number of ABBA Open Shows. In addition to his show ring success it should be noted that Able was the Overall High Scanning (carcass ultrasound) Bull at the 2020 All American and as might