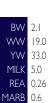

BW 1.0 20.0 29.0 MILK 7.0 0.41 MARB -4.48

Manso 579/4 daughters has been a proven cross around the world. Phenotypically, you have to appreciate 120/9 for her structural correctness, muscle, rib shape, and all in a feminine package. A true donor in the making, 120/9 ranks in the top half of the breed for 10 of 14 measured traits. As the pick of our (+)Atlas calves to date, Bentke Cattle Company retains the right to two IVF aspirations on 120/9 if remaining in the United States.