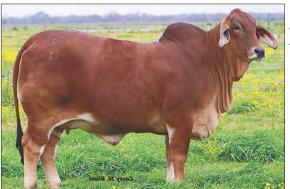

### MS RR ULTRA 6/60 ET

ABBA # 1025121

+ MR CC CASANOVA 500/0

5M MISS ROJA VALENTINE 214/1

+ SRS MR. TROUBADOR 933 CT MR JUDE RHINEAUX + CT LADY RHINEAUX RAY

MISS 4M NOVATINE 403

6/60

06.07.2020

+ MR WINCHESTER MAGNUM 999 + SRS MISS LUCY 795

+ MR H RED RHINO 765

+ 5M MISS MARCIA + MR KC PAYASO 50/6

MS ERICA MAGNUM 98/7 (ET) + FCC CASH IN THE STING + 5M MISS RED INFATUATION 521/8

Study the pedigree of Ms. RR Ultra 6/60! If you are a red Brahman enthusiast, it is easy to get excited about the genetics that have been assembled in this package. 6/60 is an experienced show heifer that has the eye appeal and breed character to be competitive, but her true value will be as a genetic breeding piece. She is sired by CT Mr. Jude Rhineaux who was a Reserve International Champion, has sired numerous winners, and is the result of two National & International Champions and most renowned animals in the breed. The dam side to Ultra 6/60 is impressive as well as she is the result of crossing the many

30.0 MILK 6.0 **REA** 0.09 MARB 1.84

BW

WW 18.0

time champion and Register of Renown Sire +Mr. CC Casanova 500/0 with the 2013 Reserve International Champion Female 5M Miss Roja Valentine 214/1. Study the possibilities of this genetic opportunity!

### RODRIGUEZ CATTLE SERVICES

Mauricio Rodriguez, 936-661-2150, rodriguezcattleserv@gmail.com

ABBA # 997153

307/9

07.05.2019

JDH JENE MANSO JDH TURKANA MANSO 607/6 JDH LADY MANSO 33/6

+ JDH SIR SHANK MANSO LADY H BARBIE MANSO 319/2 + LADY H MARIANA MANSO 812