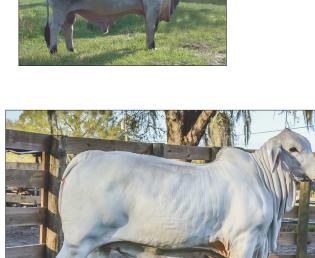

JDH MR HOOKS MANSO JDH LADY NINFA MANSO JDH BOOGALU MANSO 266/5 JDH LADY MANSO 383/5 (+) JDH SIR LAWFORD MANSO JDH LADY DIDOR MANSO 6 FG MONTERREY MANSO 153/0 + JDH CARMEN ARISTO MANSO

Destined for Greatness! Mr. H Able Manso 307/9 is one of the most exciting young sires in the breed that has the components to be a breed influencer. Most appreciate the build of this young sire that is sound structured, stout made, big bodied, heavy muscled, and ideal for breed character. Due to his superior phenotype he was selected as the Reserve Grand Champion at the 2020 All American as well as division champion at a number of ABBA Open Shows. In addition to his show ring success it should be noted that Able was the Overall High Scanning (carcass ultrasound) Bull at the 2020 All American and as might