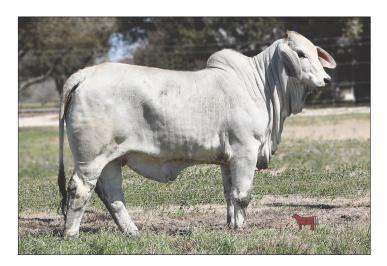

# JDH LADY MANSO 497/1

ABBA# 1013080

497/1

10.02.2019

(+) JDH ATLAS MANSO 328/3 + JDH MR MANSO 840

+ JDH LADY MANSO 953/3

JDH PECOS MANSO 28/4 JDH LADY MANSO 575 JDH LADY MANSO 864/4

+ JDH CHARLEY'S JAZZ 946/1 + JDH LADY MANSO 251/9 JDH SAGE MANSO 92/1 JDH LADY MANSO 429/1 MR. V8 532/5 JDH LADY MANSO 979/2 IDH MR MANSO 959/3 JDH LADY MANSO 287/3

> BW 4.4

MILK 5.0

MARB -0.6

20.0

34.0

0.44

JDH Lady Manso 497/1 is a gentle heifer that is backed by a proven pedigree, and ranks in the top of the breed for the essential performance traits of WW, YW, and Marbling. The beautiful dark pigmentation, depth of rib, femininity, breed character, and muscle likely attracted you to this female. As you further study her you realize that she is sired by the 2014 National Champion +JDH Mr. Manso 840 "The Graduate" who has been one of the top sires of the past three years with numerous winners to his credit in the USA and abroad. The dam to 497/1 is a regular calver and is the result of crossing one of the most maternally

oriented J.D. Hudgins sires, JDH Pecos Manso 28/4, with the 2007 Reserve National Champion Female. Take advantage of this opportunity to purchase a "keeper" heifer from J.D. Hudgins, Inc. that has the components to be a cornerstone breeding piece for any progressive operation!

J.D. Hudgins-Forgason Cattle Company is retaining an aspiration on JDH Lady Manso 497/1 to be taken after her first calf and at the buyer's convenience.