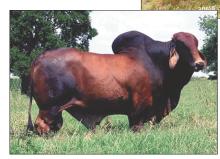

JDH MR HOOKS MANSO JDH LADY NINFA MANSO JDH BOOGALU MANSO 266/5 JDH LADY MANSO 383/5 (+) JDH SIR LAWFORD MANSO JDH LADY DIDOR MANSO 6 FG MONTERREY MANSO 153/0 + JDH CARMEN ARISTO MANSO

Destined for Greatness! Mr. H Able Manso 307/9 is one of the most exciting young sires in the breed that has the components to be a breed influencer. Most appreciate the build of this young sire that is sound structured, stout made, big bodied, heavy muscled, and ideal for breed character. Due to his superior phenotype he was selected as the Reserve Grand Champion at the 2020 All American as well as division champion at a number of ABBA Open Shows. In addition to his show ring success it should be noted that Able was the Overall High Scanning (carcass ultrasound) Bull at the 2020 All American and as might

2.0 20.0 28.0 6.0 MII K 0.36

MARB 4.78

be expected ranks in the top 1/3 of the breed for REA & Marbling and in the top half of the breed for WW, YW, and Milk. Mr. H Able Manso 307/9 is one of the first calves to be sired by JDH Turkana Manso 607/6, a purchased herd sire, who has been siring winners and sale toppers for Heritage Cattle Company. The dam to Able is Lady H Barbie Manso 319/2 the 2015 Reserve National Champion, a top donor for Heritage Cattle Company, and the daughter of one of the most influential dams EVER for Heritage Cattle Company +Lady H Mariana Manso 812. Selling five straws of semen with 5 AI Certificates. Extra certificates can be purchased from Heritage Cattle Company.