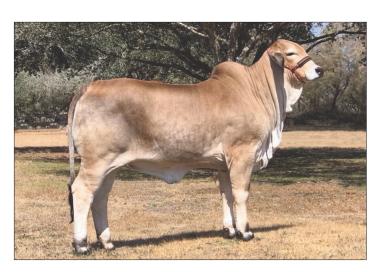

### RODRIGUEZ CATTLE SERVICES

Mauricio Rodriguez, 936-661-2150, rodriguezcattleserv@gmail.com

ABBA # 997153

307/9

07.05.2019

JDH JENE MANSO JDH TURKANA MANSO 607/6 JDH LADY MANSO 33/6

+ JDH SIR SHANK MANSO LADY H BARBIE MANSO 319/2 + LADY H MARIANA MANSO 812

JDH MR HOOKS MANSO JDH LADY NINFA MANSO JDH BOOGALU MANSO 266/5 JDH LADY MANSO 383/5 (+) JDH SIR LAWFORD MANSO JDH LADY DIDOR MANSO 6 FG MONTERREY MANSO 153/0 + JDH CARMEN ARISTO MANSO

Destined for Greatness! Mr. H Able Manso 307/9 is one of the most exciting young sires in the breed that has the components to be a breed influencer. Most appreciate the build of this young sire that is sound structured, stout made, big bodied, heavy muscled, and ideal for breed character. Due to his superior phenotype he was selected as the Reserve Grand Champion at the 2020 All American as well as division champion at a number of ABBA Open Shows. In addition to his show ring success it should be noted that Able was the Overall High Scanning (carcass ultrasound) Bull at the 2020 All American and as might

2.0 20.0 28.0 6.0 MII K 0.36

MARB 4.78

be expected ranks in the top 1/3 of the breed for REA & Marbling and in the top half of the breed for WW, YW, and Milk. Mr. H Able Manso 307/9 is one of the first calves to be sired by JDH Turkana Manso 607/6, a purchased herd sire, who has been siring winners and sale toppers for Heritage Cattle Company. The dam to Able is Lady H Barbie Manso 319/2 the 2015 Reserve National Champion, a top donor for Heritage Cattle Company, and the daughter of one of the most influential dams EVER for Heritage Cattle Company +Lady H Mariana Manso 812. Selling five straws of semen with 5 AI Certificates. Extra certificates can be purchased from Heritage Cattle Company.