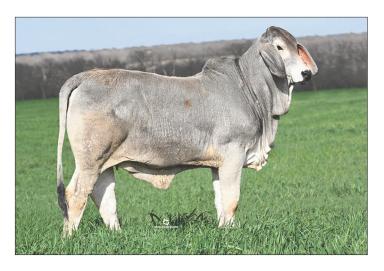

### BENTKE GATTLE GUMPANY

Shane Bentke, 979-451-1525, smbentke@gmail.com

ABBA # 1014867

9/70

07.03.2020

KR MR FULLEN MANSO 460 **RMC MONTE MONTSONT 3/17** + HRW MISS KATIE 72/1

+ MR WINCHESTER MAGNUM 999 MS CASARAY WINCHESTER 44/6 + FCC STROKE OF STING 410/

+ MR H MADDOX MANSO 684 JTB LADY PIEDMONT 553/8 (ET) SRS MR. TROUBADOR 933

> BW 2.5

YW 29.0

MILK 6.0

MARB 4.59

17.0

0.19

HRW MISS LAYLA 10/1 + HK PASSPORT

+ 5M MISS MAGNUM MOLLY + BB MR STING-RAY 10/0

+ MISS JP STROKETTE 110

There is a lot to appreciate about this outstanding July 2020 baby. Ms. Casaray Silhouette is a halter broke female that combines the essentials of volume, eye appeal, structure, muscle, and pedigree. Based her phenotype and disposition she should make a successful show heifer but her incredible pedigree should not be overlooked. She is one of the very first offspring to be sold by the 2019 National Champion RMC Monte Montsont. The dam to Silhouette is a top donor for Casaray Ranch, a full sister to the 2009 Reserve National Champion and proven donor +Ms. Winchester 4/8, backed by a proven pedigree

with EVERY animal reaching the Register of Renown, and the result of the proven cross of two National Champions and multi-time Show Animals of the Year with +Winchester Magnum and +Sting Ray. No matter your objective you can't go wrong with the purchase of this elite female!