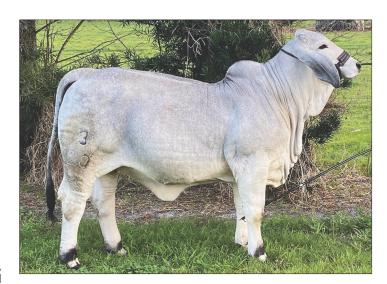

### RODRIGUEZ CATTLE SERVICES

Mauricio Rodriguez, 936-661-2150, rodriguezcattleserv@gmail.com

ABBA # 997153

307/9

07.05.2019

JDH JENE MANSO JDH TURKANA MANSO 607/6 JDH LADY MANSO 33/6

+ JDH SIR SHANK MANSO LADY H BARBIE MANSO 319/2 + LADY H MARIANA MANSO 812

JDH MR HOOKS MANSO JDH LADY NINFA MANSO JDH BOOGALU MANSO 266/5 JDH LADY MANSO 383/5 (+) JDH SIR LAWFORD MANSO JDH LADY DIDOR MANSO 6 FG MONTERREY MANSO 153/0 + JDH CARMEN ARISTO MANSO

Destined for Greatness! Mr. H Able Manso 307/9 is one of the most exciting young sires in the breed that has the components to be a breed influencer. Most appreciate the build of this young sire that is sound structured, stout made, big bodied, heavy muscled, and ideal for breed character. Due to his superior phenotype he was selected as the Reserve Grand Champion at the 2020 All American as well as division champion at a number of ABBA Open Shows. In addition to his show ring success it should be noted that Able was the Overall High Scanning (carcass ultrasound) Bull at the 2020 All American and as might

2.0 20.0 28.0 6.0 MII K 0.36

MARB 4.78

be expected ranks in the top 1/3 of the breed for REA & Marbling and in the top half of the breed for WW, YW, and Milk. Mr. H Able Manso 307/9 is one of the first calves to be sired by JDH Turkana Manso 607/6, a purchased herd sire, who has been siring winners and sale toppers for Heritage Cattle Company. The dam to Able is Lady H Barbie Manso 319/2 the 2015 Reserve National Champion, a top donor for Heritage Cattle Company, and the daughter of one of the most influential dams EVER for Heritage Cattle Company +Lady H Mariana Manso 812. Selling five straws of semen with 5 AI Certificates. Extra certificates can be purchased from Heritage Cattle Company.