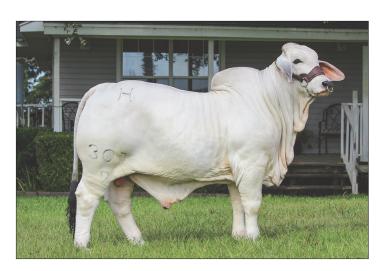

### MS HC BONNIE 134/0 ET

ABBA# 1026769

134/0

07.10.2020

HK PASSPORT 624 3X-HK MR. 966

MS. 3X RED DYNASTY 2/5

JDH SAN ANTONIO MANSO 881/5 MISS WCC FOXY CLEOPATRA 144/5

+ TTT MS SUVA'S VERNON 335

+ HK PASSPORT HK MS. BREAK THRU 966 MR 3X MILLENIUM 2000 MISS 3X RED DYNASTY 22 JDH MR ELMO MANSO

JDH LADY MANSO 222/5 + MR MK VERNON 349/1 TTT LDY MILLIONAIRE SUV

A FEMALE BRED BY STYLE AND BUILT FOR SUCCESS! Herzog Cattle believes that consistency is the key to success and MISS HC BONNIE 134/0 has consistent style, performance, and Red Brahman excellence running through her veins. It requires elite, laser focused breeding to build a female with this caliber of balance, ultra-sleek presence, clean lines, and overall power. From the ground up this female possesses bone, base width, strength of hip, and the superior structure that we strive for. Bonnie's confident, show-stopping profile is stamped by her flawless dam, Miss WCC Foxy Cleopatra 144/5, who had record

BW 1.6 WW 10.0 YW 18.0 MILK 7.0 0.05 MARB -0.1

show ring success including the 2017 Grand Champion Red Female at the All-American, Grand Champion Junior Red Female at the Kickoff Classic, and several other Champion titles. Foxy is a full sister to the globally known, +Mr. WCC Maximus Rojo 82/4, and she remains one of the most unique and productive females in our program. Bonnie is sired by the popular, 3X-HK MR. 966 'Parallel', who has gained worldwide acceptance with his progeny including the 2019 Reserve International Champion Miss WCC-6W 278/7. We are offering this opportunity for MISS HC BONNIE 134/0 because we believe that she has a combination of quality that will be successful in the show ring, and for years to come in the front pasture!