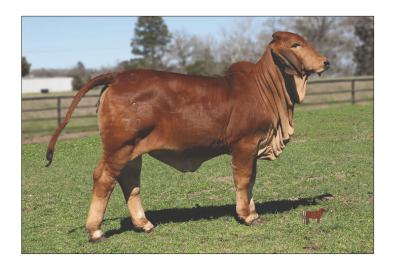

### BENTKE GATTLE GUMPANY

Shane Bentke, 979-451-1525, smbentke@gmail.com

ABBA # 1014867

9/70

07.03.2020

KR MR FULLEN MANSO 460 **RMC MONTE MONTSONT 3/17** + HRW MISS KATIE 72/1

+ MR WINCHESTER MAGNUM 999 MS CASARAY WINCHESTER 44/6 + FCC STROKE OF STING 410/

+ MR H MADDOX MANSO 684 JTB LADY PIEDMONT 553/8 (ET) SRS MR. TROUBADOR 933

> BW 2.5

YW 29.0

MILK 6.0

MARB 4.59

17.0

0.19

HRW MISS LAYLA 10/1 + HK PASSPORT

+ 5M MISS MAGNUM MOLLY + BB MR STING-RAY 10/0

+ MISS JP STROKETTE 110

There is a lot to appreciate about this outstanding July 2020 baby. Ms. Casaray Silhouette is a halter broke female that combines the essentials of volume, eye appeal, structure, muscle, and pedigree. Based her phenotype and disposition she should make a successful show heifer but her incredible pedigree should not be overlooked. She is one of the very first offspring to be sold by the 2019 National Champion RMC Monte Montsont. The dam to Silhouette is a top donor for Casaray Ranch, a full sister to the 2009 Reserve National Champion and proven donor +Ms. Winchester 4/8, backed by a proven pedigree

with EVERY animal reaching the Register of Renown, and the result of the proven cross of two National Champions and multi-time Show Animals of the Year with +Winchester Magnum and +Sting Ray. No matter your objective you can't go wrong with the purchase of this elite female!

Cesar Castro, 972-598-4614, castroaray@hotmail.com