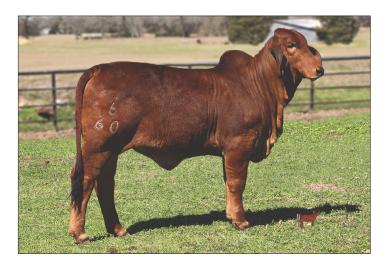

### MS RR ULTRA 6/60 ET

ABBA # 1025121

+ MR CC CASANOVA 500/0

5M MISS ROJA VALENTINE 214/1

+ SRS MR. TROUBADOR 933 CT MR JUDE RHINEAUX + CT LADY RHINEAUX RAY

MISS 4M NOVATINE 403

6/60

06.07.2020

+ MR WINCHESTER MAGNUM 999 + SRS MISS LUCY 795

+ MR H RED RHINO 765

+ 5M MISS MARCIA + MR KC PAYASO 50/6

MS ERICA MAGNUM 98/7 (ET) + FCC CASH IN THE STING + 5M MISS RED INFATUATION 521/8

Study the pedigree of Ms. RR Ultra 6/60! If you are a red Brahman enthusiast, it is easy to get excited about the genetics that have been assembled in this package. 6/60 is an experienced show heifer that has the eye appeal and breed character to be competitive, but her true value will be as a genetic breeding piece. She is sired by CT Mr. Jude Rhineaux who was a Reserve International Champion, has sired numerous winners, and is the result of two National & International Champions and most renowned animals in the breed. The dam side to Ultra 6/60 is impressive as well as she is the result of crossing the many

30.0 MILK 6.0 **REA** 0.09 MARB 1.84

BW

WW 18.0

time champion and Register of Renown Sire +Mr. CC Casanova 500/0 with the 2013 Reserve International Champion Female 5M Miss Roja Valentine 214/1. Study the possibilities of this genetic opportunity!