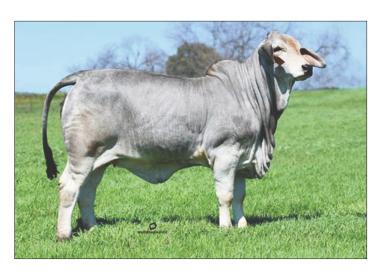

### MISS RHR 3/20 (P)

ABBA# 1024322

04.01.2020

MR. V8 733/7 (P) + JDH MR ELMO MANSO

MISS V8 100/7 (P)

+ MR. V8 380/6 MISS V8 120/7

+ MISS V8 997/5

(+) JDH SIR LAWFORD MANSO \$ JDH LADY ELLIS MANSO MR. V8 736/5 MISS V8 510/6 (+) JDH KARU MANSO 800

MISS V8 170/6 + MR. V8 901/4

+ MISS V8 653/5

Rare Opportunity! Study the powerful build, pedigree, and performance of this POLLED female. We think that you will have to agree that this is a rare opportunity to combine these essential traits. Miss RHR 3/20 is the result of the signature cross that combines +JDH Mr. Elmo Manso lineage on the influence of +Mr. V8 380/6. This genetic combination has proven to be successful with numerous show winners and sale toppers resulting. The sire to 3/20 is Mr. V8 733/7 "Polled Phenom" who is a full brother to +Mr. V8 458/7 "Noble" the most successful bull of the past three years. Miss V8 120/7 is the dam to 3/20

WW 33.0 56.0 MILK 5.0 0.56 MARB -3.27

and a daughter of +Mr. V8 380/6, who sired the most show winners of any sire from 2011-2017, and out of the proven donor +Miss V8 997/5, who has 97 registered offspring, making her a full sister to the popular show bull and herd sire Mr. V8 137/8. Of course, Miss RHR 3/20 comes with a proven pedigree and outstanding phenotype but in addition she ranks in the top 10% of the breed for Growth and Ribeye Area. We are excited to offer this proven show heifer and think that she has a lot to offer the industry!